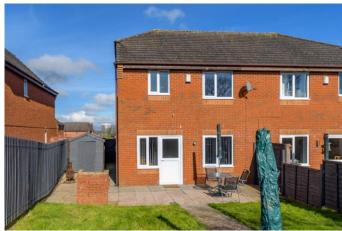

Located down a quiet cul-de-sac, upon approach to the property there is a large front garden comprising of a lawn with a pathway running up to the front door as well as a two-car driveway and side gate for ease of access into the rear garden.

The rear garden is a good size and has been well maintained comprising of mostly lawn with a patio area perfect for outdoor furnishings. There is also a brick-built BBQ grill which is ideal for hot summer evenings or family gatherings. The property benefits from proximity to shops and amenities, with nearby Northfield town centre providing plenty of shopping opportunities. The property is also conveniently positioned for travel via road to Birmingham city centre, the M5, and M42 motorways, and beyond. Several well-regarded primary and secondary schools are also located nearby.