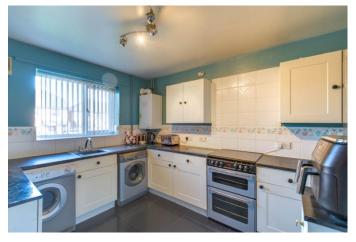

Moving inside, the property briefly comprises of a welcoming entrance hallway with understairs storage cupboard and downstairs W.C for added convenience; stylish lounge and separate dining room with rear patio door; spacious kitchen with space for freestanding appliances; first floor landing with airing cupboard; two double bedrooms; one single bedroom and finally a newly fitted bathroom with bath and mixer shower.

#### **Details:**

**Lounge** 16'6" x 10'7" (max) (5.03m x 3.23m (max))

**Kitchen** 12'3" x 9'1" (3.73m x 2.77m)

**Dining Room** 10'1" x 7'8" (3.07m x 2.34m)

**Bedroom One** 14'8" x 10'4" (4.47m x 3.15m)

**Bedroom Two** 12'5" x 8'6" (3.78m x 2.6m)