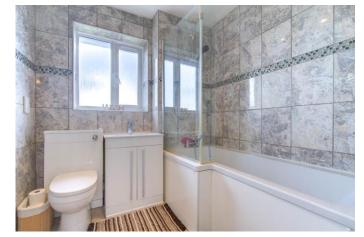

Moving inside, the property briefly comprises of a welcoming entrance hallway with understairs storage cupboard and downstairs W.C for added convenience; stylish lounge and separate dining room with rear patio door; spacious kitchen with space for freestanding appliances; first floor landing with airing cupboard; two double bedrooms; one single bedroom and finally a newly fitted bathroom with bath and mixer shower.