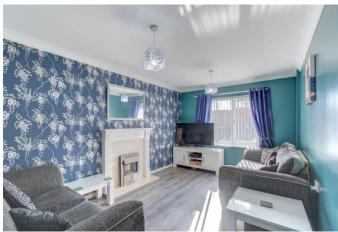

Moving inside, the property briefly comprises of a welcoming entrance hallway with understairs storage cupboard and downstairs W.C for added convenience; stylish lounge and separate dining room with rear patio door; spacious kitchen with space for freestanding appliances; first floor landing with airing cupboard; two double bedrooms; one single bedroom and finally a newly fitted bathroom with bath and mixer shower.

#### **Details:**

**Lounge** 16'6" x 10'7" (max) (5.03m x 3.23m (max))

**Kitchen** 12'3" x 9'1" (3.73m x 2.77m)

**Dining Room** 10'1" x 7'8" (3.07m x 2.34m)

**Bedroom One** 14'8" x 10'4" (4.47m x 3.15m)

**Bedroom Two** 12'5" x 8'6" (3.78m x 2.6m)