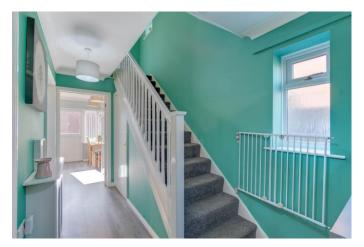

Moving inside, the property briefly comprises of a welcoming entrance hallway with understairs storage cupboard and downstairs W.C for added convenience; stylish lounge and separate dining room with rear patio door; spacious kitchen with space for freestanding appliances; first floor landing with airing cupboard; two double bedrooms; one single bedroom and finally a newly fitted bathroom with bath and mixer shower.