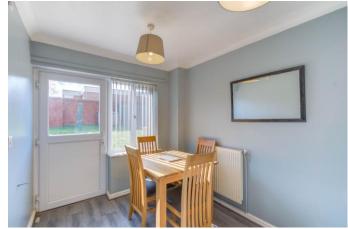

Moving inside, the property briefly comprises of a welcoming entrance hallway with understairs storage cupboard and downstairs W.C for added convenience; stylish lounge and separate dining room with rear patio door; spacious kitchen with space for freestanding appliances; first floor landing with airing cupboard; two double bedrooms; one single bedroom and finally a newly fitted bathroom with bath and mixer shower.

#### **Details:**

**Lounge** 16'6" x 10'7" (max) (5.03m x 3.23m (max))

**Kitchen** 12'3" x 9'1" (3.73m x 2.77m)

**Dining Room** 10'1" x 7'8" (3.07m x 2.34m)

**Bedroom One** 14'8" x 10'4" (4.47m x 3.15m)

**Bedroom Two** 12'5" x 8'6" (3.78m x 2.6m)