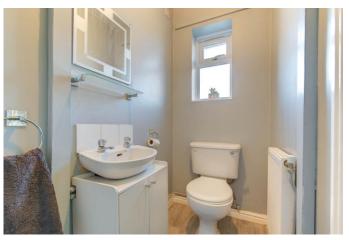

Moving inside, the property briefly comprises of a welcoming entrance hallway with understairs storage cupboard and downstairs W.C for added convenience; stylish lounge and separate dining room with rear patio door; spacious kitchen with space for freestanding appliances; first floor landing with airing cupboard; two double bedrooms; one single bedroom and finally a newly fitted bathroom with bath and mixer shower.