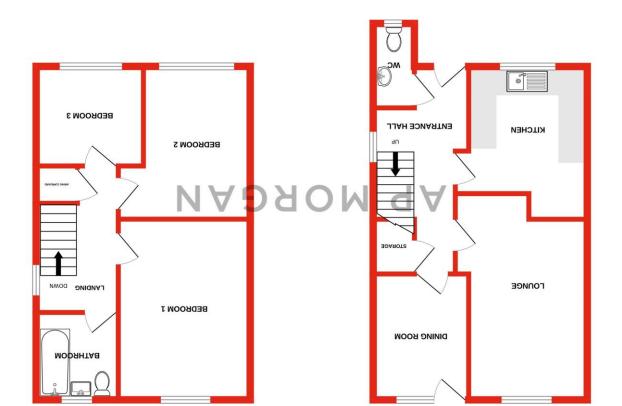

Moving inside, the property briefly comprises of a welcoming entrance hallway with understairs storage cupboard and downstairs W.C for added convenience; stylish lounge and separate dining room with rear patio door; spacious kitchen with space for freestanding appliances; first floor landing with airing cupboard; two double bedrooms; one single bedroom and finally a newly fitted bathroom with bath and mixer shower.

#### **Details:**

**Lounge** 16'6" x 10'7" (max) (5.03m x 3.23m (max))

**Kitchen** 12'3" x 9'1" (3.73m x 2.77m)

**Dining Room** 10'1" x 7'8" (3.07m x 2.34m)

**Bedroom One** 14'8" x 10'4" (4.47m x 3.15m)

**Bedroom Two** 12'5" x 8'6" (3.78m x 2.6m)

**Bedroom Three** 8'10" x 8' (2.7m x 2.44m)

**EPC Rating:** To be confirmed

**Council Tax Band:** B (tbc by solicitors). **Tenure:** Freehold (tbc by solicitors).

For more information or to arrange a viewing, please call us on 0121 827 6827.

.xorqqs (.m.ps 2.24) .fl.ps 724

Whites every memory has been when the center the recurrency of the following content of memory and the center of memory a TOTAL FLOOR AREA: 926 sq.ft. (86.0 sq.m.) approx.