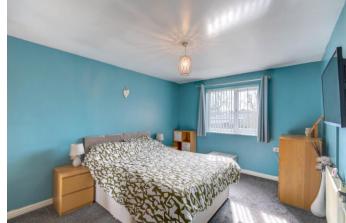

Moving inside, the property briefly comprises of a welcoming entrance hallway with understairs storage cupboard and downstairs W.C for added convenience; stylish lounge and separate dining room with rear patio door; spacious kitchen with space for freestanding appliances; first floor landing with airing cupboard; two double bedrooms; one single bedroom and finally a newly fitted bathroom with bath and mixer shower.

#### **Details:**

**Lounge** 16'6" x 10'7" (max) (5.03m x 3.23m (max))

**Kitchen** 12'3" x 9'1" (3.73m x 2.77m)

**Dining Room** 10'1" x 7'8" (3.07m x 2.34m)

**Bedroom One** 14'8" x 10'4" (4.47m x 3.15m)

**Bedroom Two** 12'5" x 8'6" (3.78m x 2.6m)