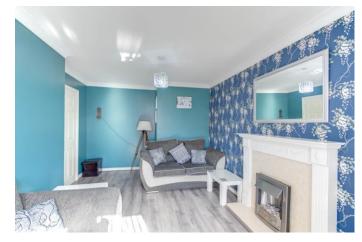

Moving inside, the property briefly comprises of a welcoming entrance hallway with understairs storage cupboard and downstairs W.C for added convenience; stylish lounge and separate dining room with rear patio door; spacious kitchen with space for freestanding appliances; first floor landing with airing cupboard; two double bedrooms; one single bedroom and finally a newly fitted bathroom with bath and mixer shower.

#### **Details:**

**Lounge** 16'6" x 10'7" (max) (5.03m x 3.23m (max))

**Kitchen** 12'3" x 9'1" (3.73m x 2.77m)

**Dining Room** 10'1" x 7'8" (3.07m x 2.34m)

**Bedroom One** 14'8" x 10'4" (4.47m x 3.15m)

**Bedroom Two** 12'5" x 8'6" (3.78m x 2.6m)